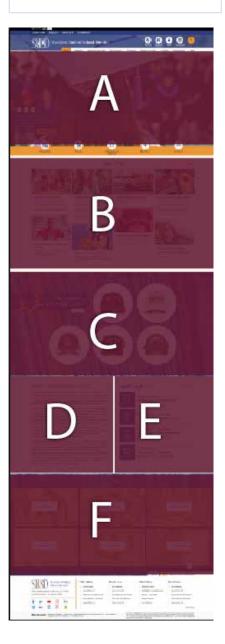

## **HOMEPAGE CONTENT / APPS**

App placement based on design mockups

#### Region A > Multimedia Gallery App

**PHOTO DIMENSIONS: 1500PX X 910PX** 

- Need assistance? The comprehensive guides found at this URL will make cropping and uploading imagery easy: http://cerc.blackboard.com/Page/312
- > https://templatelibrary.schoolwires.net/imageEditor?w=1500&h=915 (Change dimensions to their dimensions)

#### Region B > Headlines & Features

**RECOMMENDED ACCENT IMAGE DIMENSIONS: 292PX X 186PX** 

#### Region C > Article Library

RECOMMENDED ACCENT IMAGE DIMENSIONS: 180PX X 180PX RECOMMENDED BACKGROUND IMAGE DIMENSIONS: 1500PX X 910PX

Region D > Any App

Region E > Events App

### Region F > Headlines & Features

RECOMMENDED ACCENT IMAGE DIMENSIONS: 476PX X 280PX
RECOMMENDED BACKGROUND IMAGE DIMENSIONS: 1500PX X 910PX